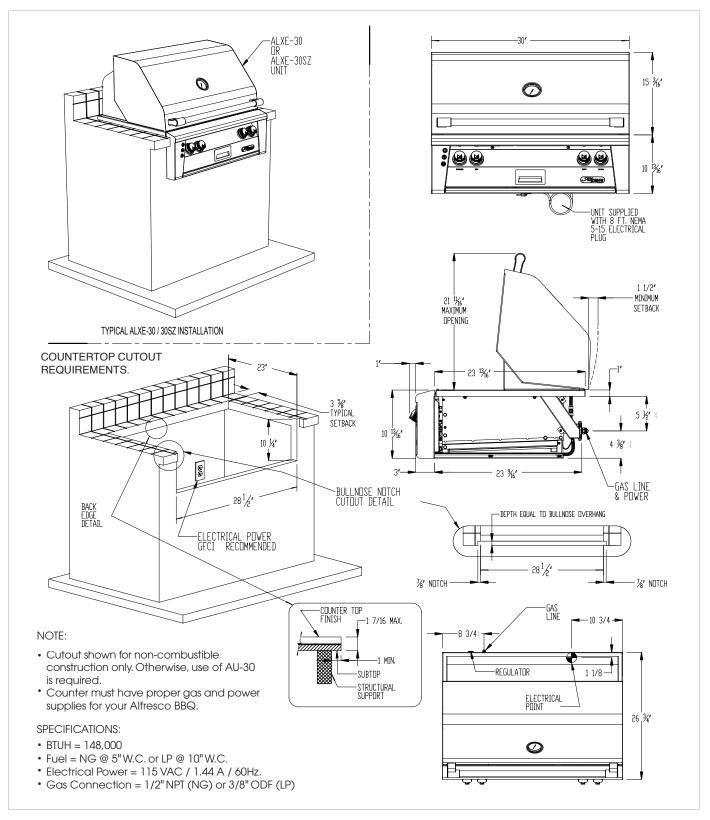

#### **AVAILABLE MODELS**

Built-in Models:

ALXE-30 - 30" Built-in Grill, 2 Burner, Rotis

ALXE-30SZ - 30" Built-in Grill, 1 Burner, Rotis, SearZone™

Cart Models:

ALXE-30C - 30" Cart Grill, 2 Burner, Rotis, Smoker, Double Doors

ALXE-30SZC - 30" Cart Grill, 1 Burner, Rotis, Smoker,

SearZone<sup>™</sup>, Double Doors

Built-in Model

Standard Cart

Insulated Jacket