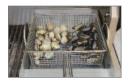

#### GRILL ACCESSORIES - ALFRESCO OFFERS THE INDUSTRY'S LARGEST SELECTION OF GRILL-TRANSFORMING OPTIONS

STEAMER /FRYER / PASTA COOKER
Drops into any Alfresco grill to blanch, steam, fry, or boil. Model: AG-SF