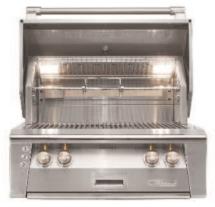

### 30" LUXURY GRILL FEATURES

Two 18-SR stainless steel high-performance Accufire™ main burners
Integrated Mega-Drive™ rotisserie system with dual infrared burners
Signature Taste™ integrated smoking system with dedicated burner and drawer for wood chunks

542 sq. in. actual grilling area

3-position warming rack stores up and out of the way when rotissing

Dual integrated high-intensity halogen work lights

User-friendly push-button ignition with sealed 110V AC power source

Optional infrared Sear Zone™

Optional standard cart

Available in LP or Natural Gas