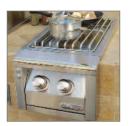

COMMERCIAL GRIDDLE
For teppanyaki, fajitas, and breakfast.
Side Burner Model: AGSB-G,
Grill Model: AGSQ-G

**DUAL SIDE BURNER** 

Features two burners each rated for 20,000 BTUs, and easily attaches to any Alfresco cart model grill for added cooking versatility. AXESB-2C (Cart)