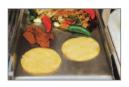

COMMERCIAL GRIDDLE
For teppanyaki, fajitas, and breakfast.
Side Burner Model: AGSB-G,
Grill Model: AGSQ-G

**DUAL SIDE BURNER** 

Features two burners each rated for 20,000 BTUs, and easily attaches to any Alfresco cart model grill for added cooking versatility. AXESB-2C (Cart)