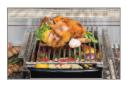

### 30" LUXURY GRILL FEATURES

Two 18-SR stainless steel high-performance Accufire™ main burners
Integrated Mega-Drive™ rotisserie system with dual infrared burners
Signature Taste™ integrated smoking system with dedicated burner and drawer for wood chunks

SOLID FUEL INSERT
Transform your Alfresco gas grill into a wood-source cooking system.
Model: SFI-POD

INDIRECT ROASTING POD

Turn your grill into an amazing roasting oven with the indirect roasting pod.

AIC-POD