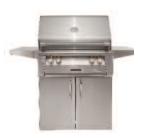

#### **AVAILABLE MODELS**

Built-in Models:

ALXE-30 - 30" Built-in Grill, 2 Burner, Rotis

ALXE-30SZ - 30" Built-in Grill, 1 Burner, Rotis, SearZone™

Cart Models:

ALXE-30C - 30" Cart Grill, 2 Burner, Rotis, Smoker, Double Doors

ALXE-30SZC - 30" Cart Grill, 1 Burner, Rotis, Smoker,

SearZone<sup>™</sup>, Double Doors

Built-in Model

Standard Cart

Insulated Jacket