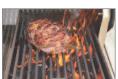

### 42" LUXURY GRILL FEATURES

Three 18-SR stainless steel high-performance Accufire™ main burners
Integrated Mega-Drive™ rotisserie system with dual infrared burners
Signature Taste™ integrated smoking system with dedicated burner
and drawer for wood chunks

770 sq. in. actual grilling area

3-position warming rack stores up out of the way when rotissing

Dual integrated high-intensity halogen work lights

User-friendly push-button ignition with sealed 110v AC power source