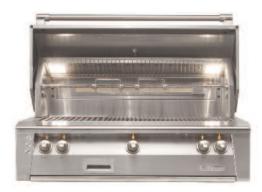

### 42" LUXURY GRILL FEATURES

Three 18-SR stainless steel high-performance Accufire™ main burners
Integrated Mega-Drive™ rotisserie system with dual infrared burners
Signature Taste™ integrated smoking system with dedicated burner
and drawer for wood chunks

770 sq. in. actual grilling area

3-position warming rack stores up out of the way when rotissing

Dual integrated high-intensity halogen work lights

User-friendly push-button ignition with sealed 110v AC power source

Optional standard cart, refrigerated base, infrared Sear Zone™

Available in LP or Natural Gas

Built-in Models:

ALXE-42 – 42" Built-in Grill, 3 Burner, Rotis, Smoker

ALXE-42SZ – 42" Built-in Grill, 2 Burner, Rotis, Smoker, SearZone™