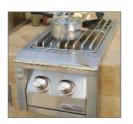

COMMERCIAL GRIDDLE
For teppanyaki, fajitas, and breakfast.
Side Burner Model: AGSB-G,
Grill Model: AGSQ-G

DUAL SIDE BURNER

Features two burners each rated for 20,000 BTUs, and easily attaches to any Alfresco cart model grill for added cooking versatility. AXESB-2C (Cart)