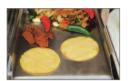

COMMERCIAL GRIDDLE
For teppanyaki, fajitas, and breakfast.
Side Burner Model: AGSB-G,
Grill Model: AGSQ-G

DUAL SIDE BURNER

Features two burners each rated for 20,000 BTUs, and easily attaches to any Alfresco cart model grill for added cooking versatility. AXESB-2C (Cart)