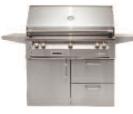

Optional standard cart, refrigerated base, infrared Sear Zone™

Available in LP or Natural Gas

Built-in Models:

ALXE-42 – 42" Built-in Grill, 3 Burner, Rotis, Smoker

ALXE-42SZ – 42" Built-in Grill, 2 Burner, Rotis, Smoker, SearZone™

#### Cart Models:

ALXE-42C - 42" Cart Grill, 3 Burner, Rotis, Smoker, Double Door Cart

ALXE-42CD - 42" Cart Grill, 3 Burner, Rotis, Smoker, Deluxe Cart with 1 Door and 2 Drawers

ALXE-42SZC - 42" Cart Grill, 2 Burner, Rotis, Smoker, Sear Zone™ Double Door Cart

ALXE-42SZCD - 42" Cart Grill, 2 Burner, Rotis, Smoker, Sear Zone™ Deluxe Cart with 1 Door and 2 Drawers

ALXE-42R - 42" Refrigerated Cart Grill, 3 Burner, Rotis, Smoker, 1 Door and 2 Drawers are Refrigerated

ALXE-42SZR - 42" Refrigerated Cart Grill, 2 Burner, Rotis, Smoker, SearZone™, 1 Door and 2 Drawers are Refrigerated

**Built-in Model** 

Standard Cart

Refrigerated Cart

Insulated Jacket