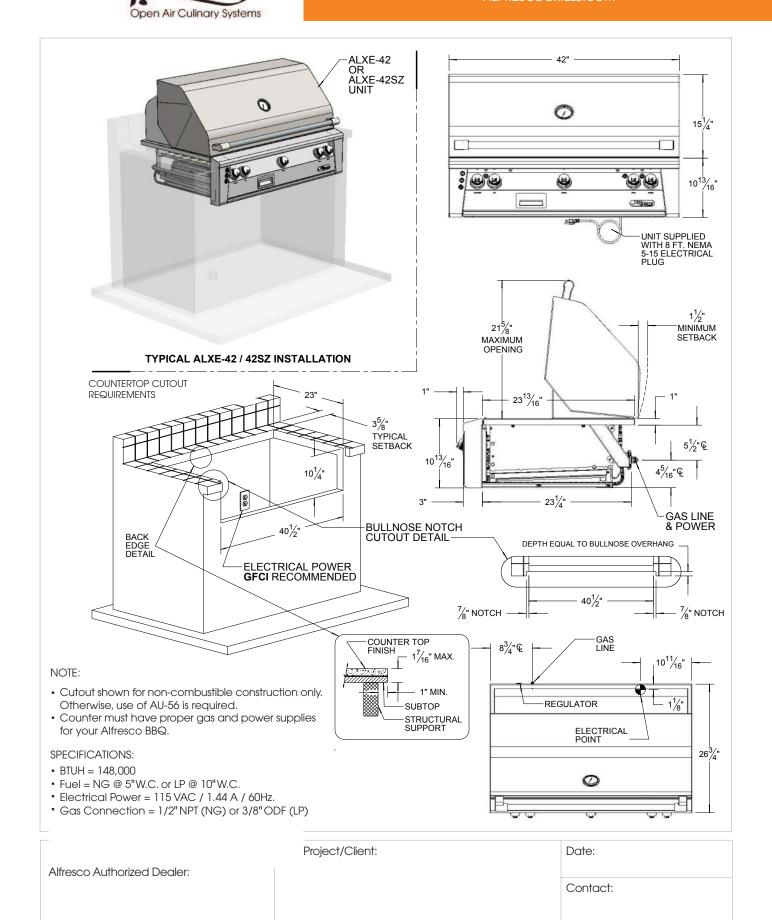

# Alfresco Open Air Culinary Systems

ALFRESCOGRILLS.COM

### 42" LUXURY GRILL FEATURES

Three 18-SR stainless steel high-performance Accufire™ main burners
Integrated Mega-Drive™ rotisserie system with dual infrared burners
Signature Taste™ integrated smoking system with dedicated burner
and drawer for wood chunks

770 sq. in. actual grilling area

3-position warming rack stores up out of the way when rotissing

Dual integrated high-intensity halogen work lights

User-friendly push-button ignition with sealed 110v AC power source

Optional standard cart, refrigerated base, infrared Sear Zone™

Available in LP or Natural Gas

Built-in Models:

ALXE-42 – 42" Built-in Grill, 3 Burner, Rotis, Smoker

ALXE-42SZ – 42" Built-in Grill, 2 Burner, Rotis, Smoker, SearZone™

# **42" LUXURY GRILL**

ALFRESCOGRILLS.COM