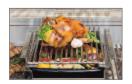

SOLID FUEL INSERT
Transform your Alfresco gas grill into a wood-source cooking system.
Model: SFI-POD

INDIRECT ROASTING POD

Turn your grill into an amazing roasting oven with the indirect roasting pod.

AIC-POD