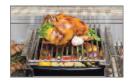

#### 56" DELUXE GRILL FEATURES

Three 18-SR stainless steel high-performance Accufire™ main burners

Sear Zone™ high-tech ceramic infrared burner

Integrated Mega-Drive™ rotisserie system with dual infrared burners