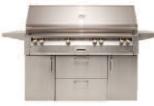

User-friendly push-button ignition with sealed 110V AC power source

Optional standard cart, or refrigerated base

Available in LP or Natural Gas

Built-in Model

1=1

Standard Cart

Refrigerated Cart

Built-in Models:

ALXE-56BFG - 56" Built-in Grill, 3 Burner, Rotis, Smoker, SearZone™

Cart Models:

ALXE-56BFGC - 56" Cart Grill, 3 Burner, Rotis, Smoker, SearZone™, Double Doors w/ Drawers

ALXE-56BFGR - 56" Refrigerated Cart Grill, Burner, Rotis, Smoker, SearZone™,

1 Door and 2 Drawers are Refrigerated, and a Single Storage Door

Insulated Jacket