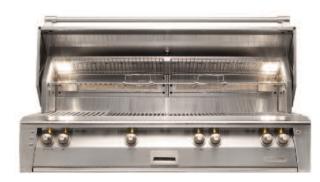

# **56" LUXURY ALL-GRILL**

#### 56" DELUXE GRILL FEATURES

Three 18-SR stainless steel high-performance Accufire™ main burners

Sear Zone™ high-tech ceramic infrared burner

Integrated Mega-Drive™ rotisserie system with dual infrared burners

Signature Taste™ integrated smoking system with dedicated burner and drawer for wood chunks

998 sq. in. actual grilling area

3-position warming rack stores up and out of the way when rotissing

Dual-integrated high-intensity halogen lights

User-friendly push-button ignition with sealed 110V AC power source

Optional standard cart, or refrigerated base

Available in LP or Natural Gas

Built-in Model

1=1

Standard Cart

Refrigerated Cart

Built-in Models: