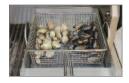

SOLID FUEL INSERT
Transform your Alfresco gas grill into a wood-source cooking system.
Model: SFI-POD

INDIRECT ROASTING POD

Turn your grill into an amazing roasting oven with the indirect roasting pod.

AIC-POD