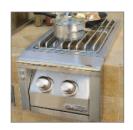

COMMERCIAL GRIDDLE
For teppanyaki, fajitas, and breakfast.
Side Burner Model: AGSB-G,
Grill Model: AGSQ-G

DUAL SIDE BURNER

Features two burners each rated for 20,000 BTUs, and easily attaches to any Alfresco cart model grill for added cooking versatility. AXESB-2C (Cart)