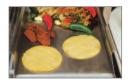

COMMERCIAL GRIDDLE
For teppanyaki, fajitas, and breakfast.
Side Burner Model: AGSB-G,
Grill Model: AGSQ-G

DUAL SIDE BURNER

Features two burners each rated for 20,000 BTUs, and easily attaches to any Alfresco cart model grill for added cooking versatility. AXESB-2C (Cart)