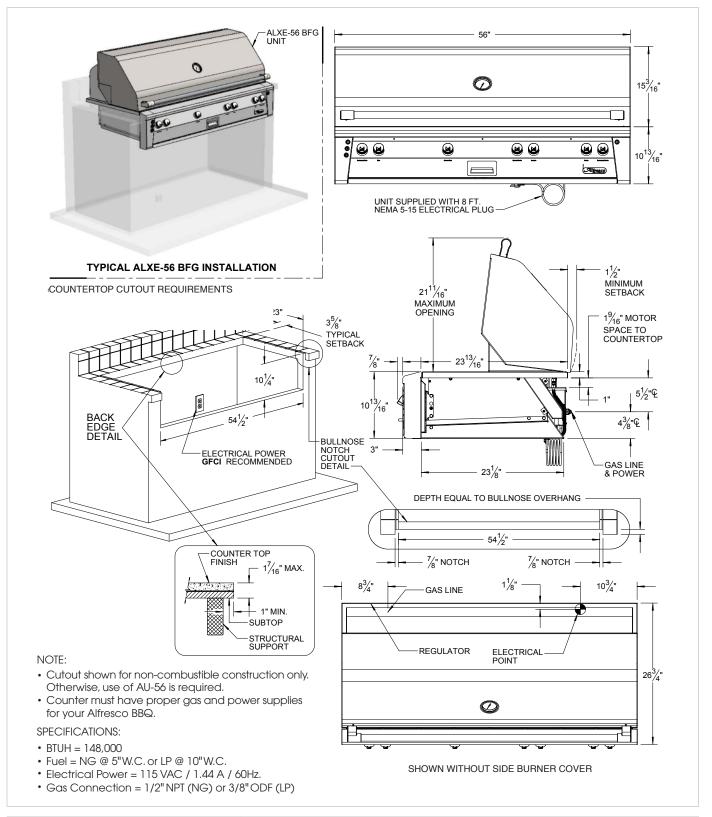

ALXE-56BFG - 56" Built-in Grill, 3 Burner, Rotis, Smoker, SearZone™

Cart Models:

ALXE-56BFGC - 56" Cart Grill, 3 Burner, Rotis, Smoker, SearZone™, Double Doors w/ Drawers

ALXE-56BFGR - 56" Refrigerated Cart Grill, Burner, Rotis, Smoker, SearZone™,