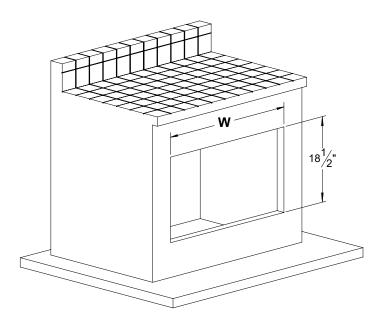

## COUNTER FRONT CUTOUT REQUIREMENTS

32"

PROFILE APPLICABLE TO ALL DOUBLE SIDED DOORS.

| SOLE PROPERTY OF SUPERIOR EQUIPMENT SOLUTIONS INC. ANY REPRODUCTION IN PART OR AS A WHOLE WITHOUT WRITTEN PERMISSION FROM SUPERIOR EQUIPMENT SOLUTIONS, INC. IS PROHIBITED. |
|-----------------------------------------------------------------------------------------------------------------------------------------------------------------------------|
|-----------------------------------------------------------------------------------------------------------------------------------------------------------------------------|