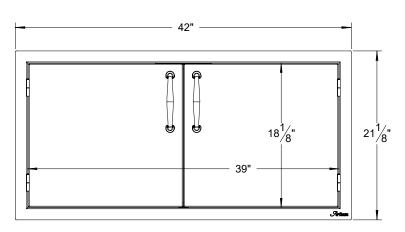

## ARTP-42DD

DRAWN BY: ADRIAN CRISCI

PROJECT TITLE: **ARTP DOORS** 

DRAWING TITLE: ARTP DOUBLE DOORS SPECIFICATIONS DRAWING NO.: ARTP DOUBLE DOORS SPEC SHEET

SHEET 2 OF 2