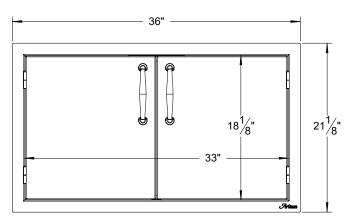

IN PART OR AS A WHOLE WITHOUT WRITTEN PERMISSION FROM SUPERIOR EQUIPMENT SOLUTIONS, INC. IS PROHIBITED. |
|-----------------------------------------------------------------------------------------------------------------------------------------------------------------------------|
|-----------------------------------------------------------------------------------------------------------------------------------------------------------------------------|

| DRAWN BY: ADRIAN CRISCI        |    |
|--------------------------------|----|
| LAST SAVED: 1/28/2020 11:58:21 | ۸٨ |

| PROJECT TITLE: |
|----------------|
|                |
| ARTP DOORS     |
|                |

41/8"

18 1/4"

DRAWING TITLE:
ARTP DOUBLE DOORS SPECIFICATIONS

DRAWING NO.:

ARTP DOUBLE DOORS

SPEC SHEET

SHEET 1 OF 2



## ARTP-36DD





## ARTP-42DD



DRAWN BY: ADRIAN CRISCI

PROJECT TITLE: **ARTP DOORS** 

DRAWING TITLE: ARTP DOUBLE DOORS SPECIFICATIONS DRAWING NO.: ARTP DOUBLE DOORS SPEC SHEET

SHEET 2 OF 2