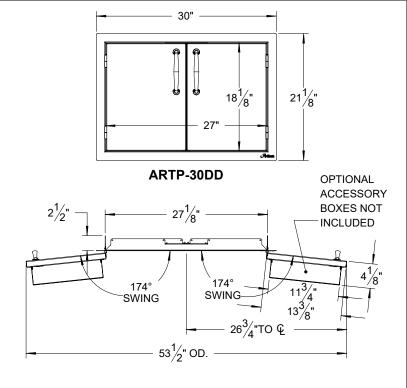

41/8"

18 1/4"

DRAWING TITLE:
ARTP DOUBLE DOORS SPECIFICATIONS

DRAWING NO.:

ARTP DOUBLE DOORS

SPEC SHEET

SHEET 1 OF 2

## ARTP-36DD