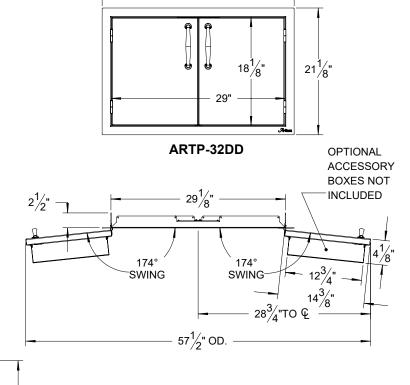

## COUNTER FRONT CUTOUT REQUIREMENTS

32"

PROFILE APPLICABLE TO ALL DOUBLE SIDED DOORS.

| SOLE PROPERTY OF SUPERIOR EQUIPMENT SOLUTIONS INC. ANY REPRODUCTION IN PART OR AS A WHOLE WITHOUT WRITTEN PERMISSION FROM SUPERIOR EQUIPMENT SOLUTIONS, INC. IS PROHIBITED. |
|-----------------------------------------------------------------------------------------------------------------------------------------------------------------------------|
|-----------------------------------------------------------------------------------------------------------------------------------------------------------------------------|

41/8"

18 1/4"

DRAWING TITLE:
ARTP DOUBLE DOORS SPECIFICATIONS

DRAWING NO.:

ARTP DOUBLE DOORS

SPEC SHEET

SHEET 1 OF 2