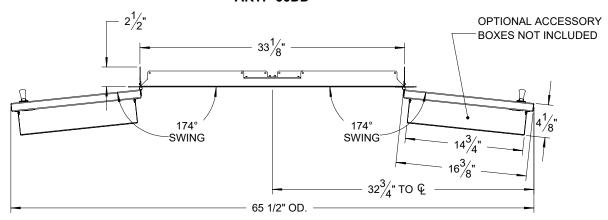

WHOLE WITHOUT WRITTEN PERMISSION FROM SUPERIOR EQUIPMENT SOLUTIONS, INC. IS PROHIBITED. |
|-----------------------------------------------------------------------------------------------------------------------------------------------------------------------------|
|-----------------------------------------------------------------------------------------------------------------------------------------------------------------------------|

| DRAWN BY: ADRIAN CRISCI        |    |
|--------------------------------|----|
| LAST SAVED: 1/28/2020 11:58:21 | ۸٨ |

| PROJECT TITLE: |
|----------------|
|                |
| ARTP DOORS     |
|                |

41/8"

18 1/4"

DRAWING TITLE:
ARTP DOUBLE DOORS SPECIFICATIONS

DRAWING NO.:

ARTP DOUBLE DOORS

SPEC SHEET

SHEET 1 OF 2



## ARTP-36DD





## ARTP-42DD



DRAWN BY: ADRIAN CRISCI

PROJECT TITLE: **ARTP DOORS** 

DRAWING TITLE: ARTP DOUBLE DOORS SPECIFICATIONS DRAWING NO.: ARTP DOUBLE DOORS SPEC SHEET

SHEET 2 OF 2