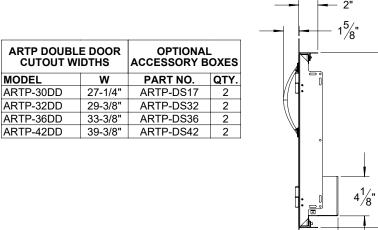

## COUNTER FRONT CUTOUT REQUIREMENTS

32"

PROFILE APPLICABLE TO ALL DOUBLE SIDED DOORS.

| SOLE PROPERTY OF SUPERIOR EQUIPMENT SOLUTIONS INC. ANY REPRODUCTION IN PART OR AS A WHOLE WITHOUT WRITTEN PERMISSION FROM SUPERIOR EQUIPMENT SOLUTIONS, INC. IS PROHIBITED. |
|-----------------------------------------------------------------------------------------------------------------------------------------------------------------------------|
|-----------------------------------------------------------------------------------------------------------------------------------------------------------------------------|

41/8"

18 1/4"

DRAWING TITLE:
ARTP DOUBLE DOORS SPECIFICATIONS

DRAWING NO.:

ARTP DOUBLE DOORS

SPEC SHEET

SHEET 1 OF 2