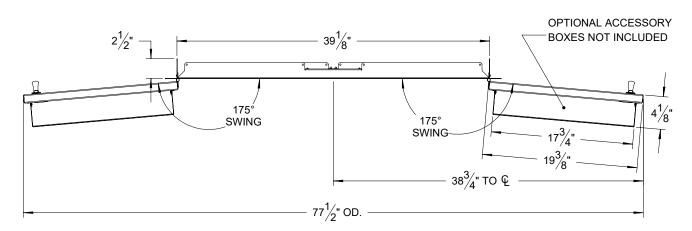

41/8"

18 1/4"

DRAWING TITLE:
ARTP DOUBLE DOORS SPECIFICATIONS

DRAWING NO.:

ARTP DOUBLE DOORS

SPEC SHEET

SHEET 1 OF 2