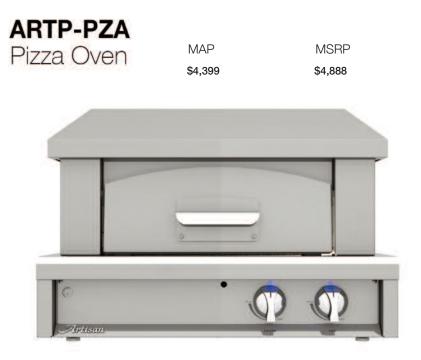

## Features

- Flexible, controllable temperature options allow users to roast, bake, iron-skillet sear, and of course, cook perfect Neapolitan pizzas.
- All 30418-8 heli-arc welded stainless steel
- 7" high front opening
- Removable sit-in-place stainless steel front oven door
- 447 sq. in. of cooking space
- Preheats in 15 minutes, and reaches temperatures up to 800°F
- 3/4" thick high-quality ceramic slab hearth and ceiling for even intense radiating heat
- 16,000 BTU rated stainless steel U-burner under ceramic slab hearth
- Rear burner accelerates preheat time by distributing heat up to the ceramic ceiling slab for powerful top-down heat
- Natural air-cooling plenum keeps control panel cool to the touch
- Countertop installation with rear exhaust
- Removable top
- Halogen oven light
- Solid hot-surface ignition system
- Heat-protected silicone-sleeved wiring

Available Model: ARTP-PZA

Optional: ARTP-DD Access Doors for storage.

Dimensions: 28 7/8 wide x 20" tall x 30" deep

Specifications: BTUH = 38,000 Fuel NG @ 5" W.C. & LP @ 10" W.C. Electrical Power = 115 VAC - 7.0 AMPS / 50-60 Hz. Gas Connection = 1/2" NPT (NG) or 3/8" ODF (LP)

**ARTP-PZA** Pizza Oven

| Artisan Authorized Dealer: | Project/Client: | Date:    |
|----------------------------|-----------------|----------|
|                            |                 | Contact: |