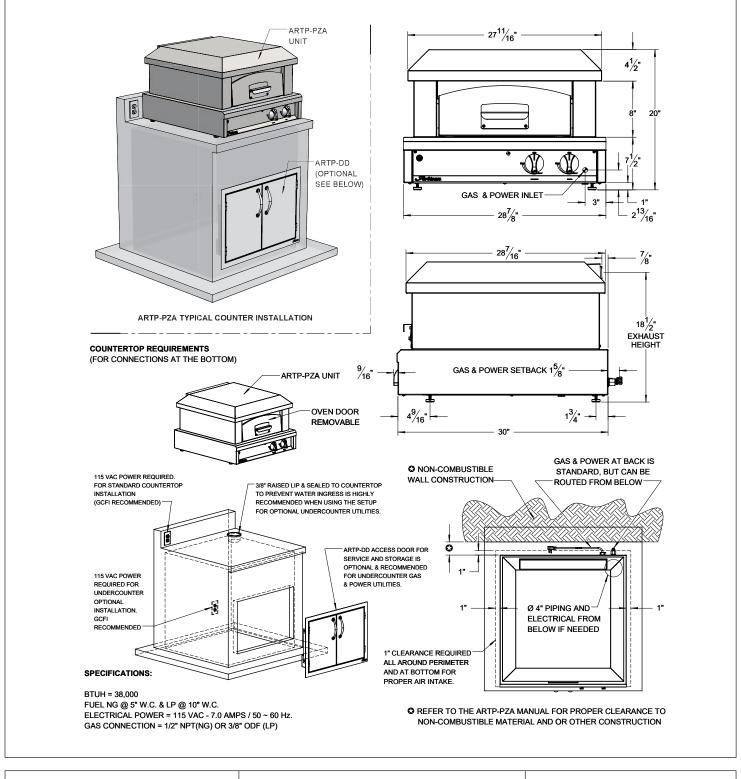

Available Model: ARTP-PZA

Optional: ARTP-DD Access Doors for storage.

Dimensions: 28 7/8 wide x 20" tall x 30" deep

Specifications: BTUH = 38,000 Fuel NG @ 5" W.C. & LP @ 10" W.C. Electrical Power = 115 VAC - 7.0 AMPS / 50-60 Hz. Gas Connection = 1/2" NPT (NG) or 3/8" ODF (LP)