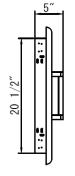

## DIMENSIONAL RENDERINGS

| OVERALL WIDTH |  |
|---------------|--|
|               |  |

| Overall Product Dimensions |        |                     |       |  |
|----------------------------|--------|---------------------|-------|--|
| Model No.                  | Height | Width               | Depth |  |
| C3-DA2426                  | 24″    | 24 <sup>1</sup> /4″ | 5″    |  |