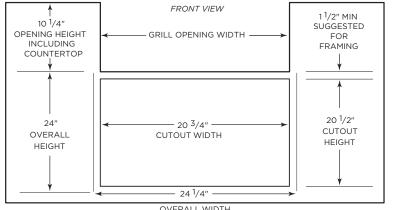

## DIMENSIONAL RENDERINGS

| OVERALL WIDTH |  |
|---------------|--|
|               |  |

| Overall Product Dimensions |        |                     |       |  |
|----------------------------|--------|---------------------|-------|--|
| Model No.                  | Height | Width               | Depth |  |
| C3-DA2426                  | 24″    | 24 <sup>1</sup> /4″ | 5″    |  |

| ТОР | VIEW |
|-----|------|
|     |      |

| Cutout Dimensions for Island |                     |         |       |  |  |
|------------------------------|---------------------|---------|-------|--|--|
| Model No.                    | Height              | Width   | Depth |  |  |
| C3-DA2426                    | 20 <sup>1</sup> /2″ | 20 3/4" | 2″    |  |  |