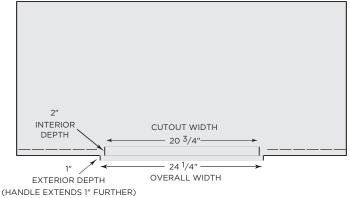

| ТОР | VIEW |
|-----|------|
|     |      |

| Cutout Dimensions for Island |                     |         |       |  |  |
|------------------------------|---------------------|---------|-------|--|--|
| Model No.                    | Height              | Width   | Depth |  |  |
| C3-DA2426                    | 20 <sup>1</sup> /2″ | 20 3/4" | 2″    |  |  |