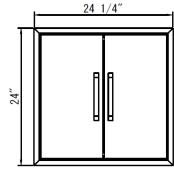

## DIMENSIONAL RENDERINGS

| OVERALL WIDTH |  |
|---------------|--|
|               |  |

| Overall Product Dimensions |        |                     |       |  |
|----------------------------|--------|---------------------|-------|--|
| Model No.                  | Height | Width               | Depth |  |
| C3-DA2426                  | 24″    | 24 <sup>1</sup> /4″ | 5″    |  |