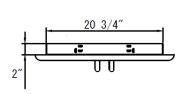

| ТОР | VIEW |
|-----|------|
|     |      |

| Cutout Dimensions for Island |                     |         |       |  |  |
|------------------------------|---------------------|---------|-------|--|--|
| Model No.                    | Height              | Width   | Depth |  |  |
| C3-DA2426                    | 20 <sup>1</sup> /2″ | 20 3/4" | 2″    |  |  |