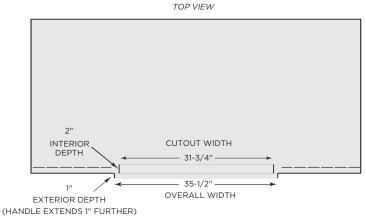

## **DIMENSIONAL RENDERINGS**

| Overall Product Dimensions |        |         |       |  |
|----------------------------|--------|---------|-------|--|
| Model No.                  | Height | Width   | Depth |  |
| C3-DA2436                  | 24"    | 35-1/2" | 5"    |  |

| Cutout Dimensions for Island |         |         |       |  |
|------------------------------|---------|---------|-------|--|
| Model No.                    | Height  | Width   | Depth |  |
| C3-DA2436                    | 20-1/2" | 31-3/4" | 2"    |  |