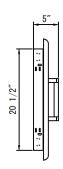

## **DIMENSIONAL RENDERINGS**

| Overall Product Dimensions |        |         |       |  |
|----------------------------|--------|---------|-------|--|
| Model No.                  | Height | Width   | Depth |  |
| C3-DA2436                  | 24"    | 35-1/2" | 5"    |  |