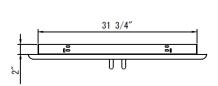

| Cutout Dimensions for Island |         |         |       |  |
|------------------------------|---------|---------|-------|--|
| Model No.                    | Height  | Width   | Depth |  |
| C3-DA2436                    | 20-1/2" | 31-3/4" | 2"    |  |