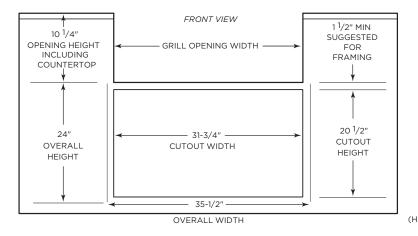

## **DIMENSIONAL RENDERINGS**

| Overall Product Dimensions |        |         |       |  |
|----------------------------|--------|---------|-------|--|
| Model No.                  | Height | Width   | Depth |  |
| C3-DA2436                  | 24"    | 35-1/2" | 5"    |  |

| Cutout Dimensions for Island |         |         |       |  |
|------------------------------|---------|---------|-------|--|
| Model No.                    | Height  | Width   | Depth |  |
| C3-DA2436                    | 20-1/2" | 31-3/4" | 2"    |  |