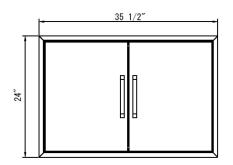

## **DIMENSIONAL RENDERINGS**

| Overall Product Dimensions |        |         |       |  |
|----------------------------|--------|---------|-------|--|
| Model No.                  | Height | Width   | Depth |  |
| C3-DA2436                  | 24"    | 35-1/2" | 5"    |  |