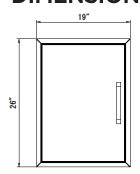

## **DIMENSIONAL RENDERINGS**

| Overall Product Dimensions |        |       |       |  |
|----------------------------|--------|-------|-------|--|
| Model No.                  | Height | Width | Depth |  |
| C3-SA2417                  | 26"    | 19"   | 5"    |  |