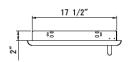

| Cutout Dimensions for Island |         |                     |       |  |
|------------------------------|---------|---------------------|-------|--|
| Model No.                    | Height  | Width               | Depth |  |
| C3-SA2417                    | 24 1/2" | 17 <sup>1</sup> /2" | 2"    |  |