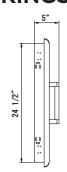

## **DIMENSIONAL RENDERINGS**

| Overall Product Dimensions |        |       |       |  |
|----------------------------|--------|-------|-------|--|
| Model No.                  | Height | Width | Depth |  |
| C3-SA2417                  | 26"    | 19"   | 5"    |  |