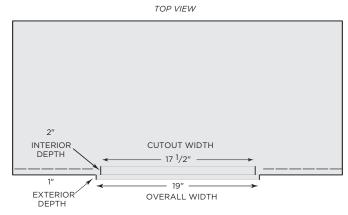

## **DIMENSIONAL RENDERINGS**

| Overall Product Dimensions |        |       |       |  |
|----------------------------|--------|-------|-------|--|
| Model No.                  | Height | Width | Depth |  |
| C3-SA2417                  | 26"    | 19"   | 5"    |  |

| Cutout Dimensions for Island |         |                     |       |  |
|------------------------------|---------|---------------------|-------|--|
| Model No.                    | Height  | Width               | Depth |  |
| C3-SA2417                    | 24 1/2" | 17 <sup>1</sup> /2" | 2"    |  |