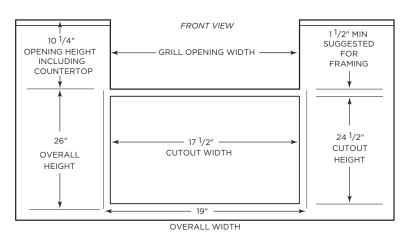

## **DIMENSIONAL RENDERINGS**

| Overall Product Dimensions |        |       |       |  |
|----------------------------|--------|-------|-------|--|
| Model No.                  | Height | Width | Depth |  |
| C3-SA2417                  | 26"    | 19"   | 5"    |  |

| Cutout Dimensions for Island |         |                     |       |  |
|------------------------------|---------|---------------------|-------|--|
| Model No.                    | Height  | Width               | Depth |  |
| C3-SA2417                    | 24 1/2" | 17 <sup>1</sup> /2" | 2"    |  |