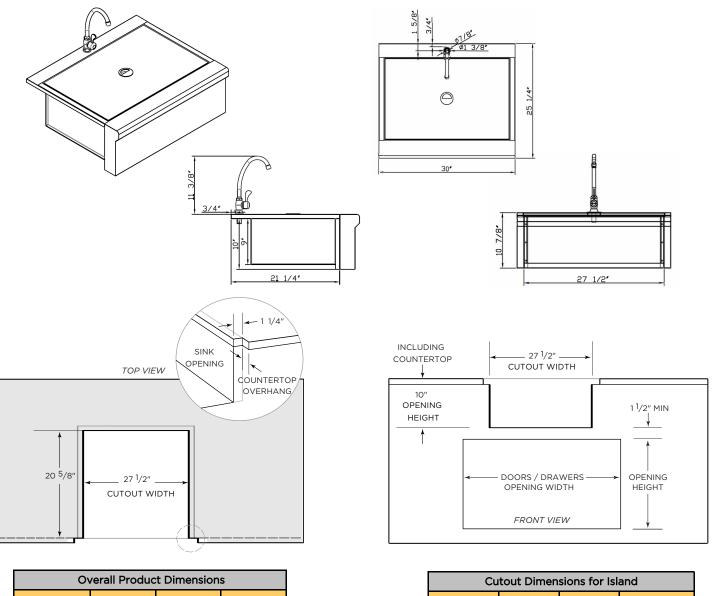

## DIMENSIONAL RENDERINGS

|           |                     |       | -       |
|-----------|---------------------|-------|---------|
| Model No. | Height              | Width | Depth   |
| C3FHSINK  | 10 <sup>7</sup> /8″ | 30″   | 25 1/4″ |
|           |                     |       |         |

| Cutout Dimensions for Island |        |                     |                     |  |  |
|------------------------------|--------|---------------------|---------------------|--|--|
| Model No.                    | Height | Width               | Depth               |  |  |
| C3FHSINK                     | 10″    | 27 <sup>1</sup> /2" | 20 <sup>5</sup> /8″ |  |  |