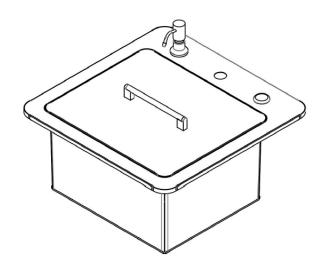

## Install Notes:

- ✓ The C1SINKF21 is a top mount sink
- ✓ A faucet with hot and cold water lines, soap dispenser, strainer and drain is included with the sink.
- ✓ The faucet open is 13/8".

www.coyoteoutdoor.com