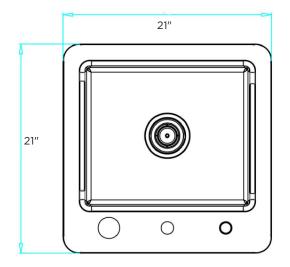

## **DIMENSIONAL RENDERINGS**

| Overall Product Dimensions |                     |       |       |  |
|----------------------------|---------------------|-------|-------|--|
| Model No.                  | Height              | Width | Depth |  |
| C3SINKF21                  | 14 <sup>1</sup> /4" | 21"   | 21"   |  |