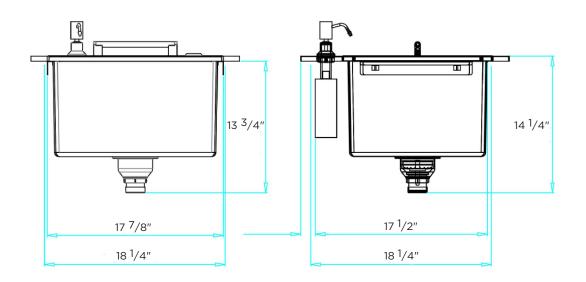

| Cutout Dimensions for Island |                     |                     |                     |  |
|------------------------------|---------------------|---------------------|---------------------|--|
| Model No.                    | Height              | Width               | Depth               |  |
| C3SINKF21                    | 13 <sup>3</sup> /4" | 18 <sup>1</sup> /4" | 18 <sup>1</sup> /4" |  |