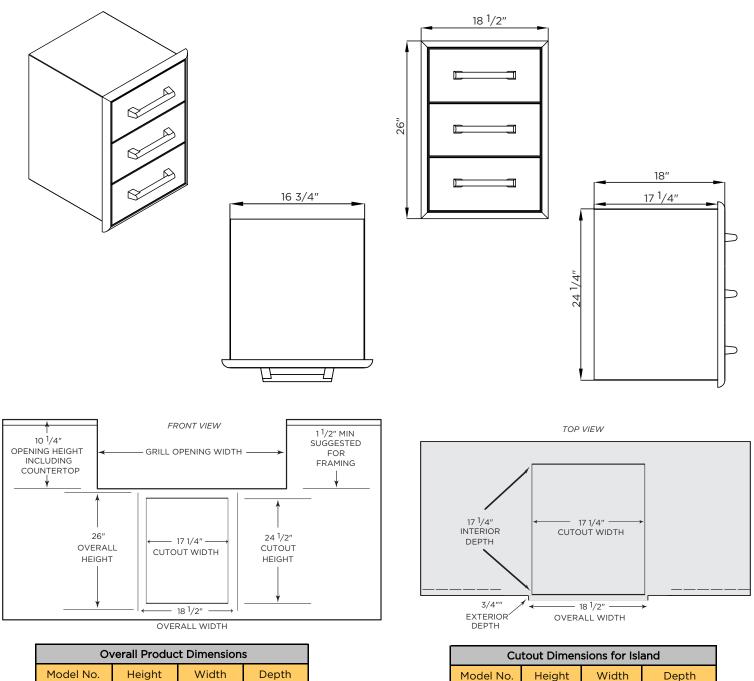

## C3-3DC INSTALL GUIDE

## **DIMENSIONAL RENDERINGS**

✓ 2 anchor points are located on each side of the doors interior frame (top, bottom, left and right)

20 1/4"

 $\checkmark$  Due to wide variance of possible building materials, anchors are not included

18 1/2"

C3-3DC

26"

✓ When inserting your anchors be sure to use a framing square to ensure the door is not pulled out of square

✓ Additional framing and/or support underneath the rear (hanging portion) of the cabinet is recommended

✓ These specs are accurate but we always suggest having the product physically on site to ensure full understanding of how this product will coordinate with your build

C3-3DC

24 1/4"

17 1/4"

16 3/4"