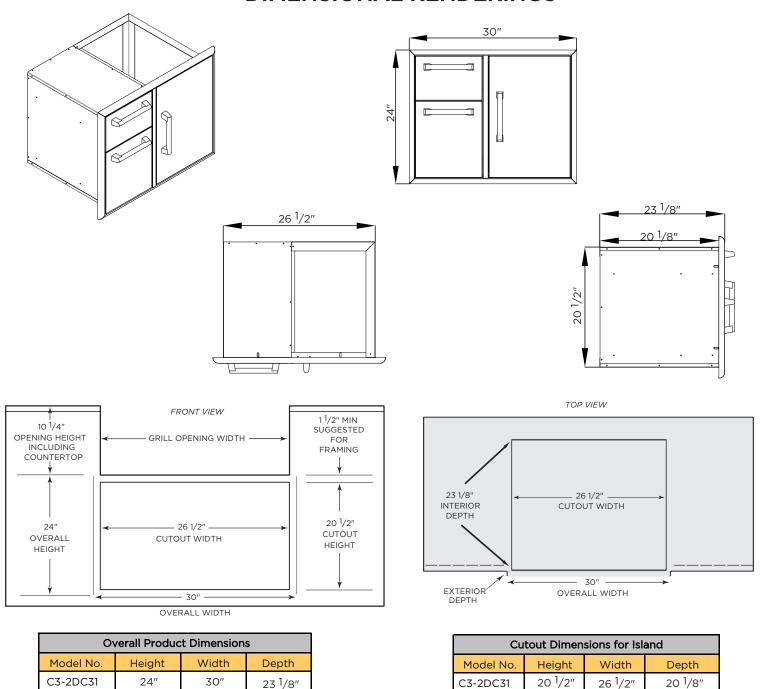

## **DIMENSIONAL RENDERINGS**

## Install Notes:

- √ 2 anchor points are located on each side of the doors interior frame (top, bottom, left and right)
- ✓ Due to wide variance of possible building materials, anchors are not included
- ✓ When inserting your anchors be sure to use a framing square to ensure the door is not pulled out of square
- ✓ Additional framing and/or support underneath the rear (hanging portion) of the cabinet is recommended
- ✓ These specs are accurate but we always suggest having the product physically on site to ensure full understanding of how this product will coordinate with your build