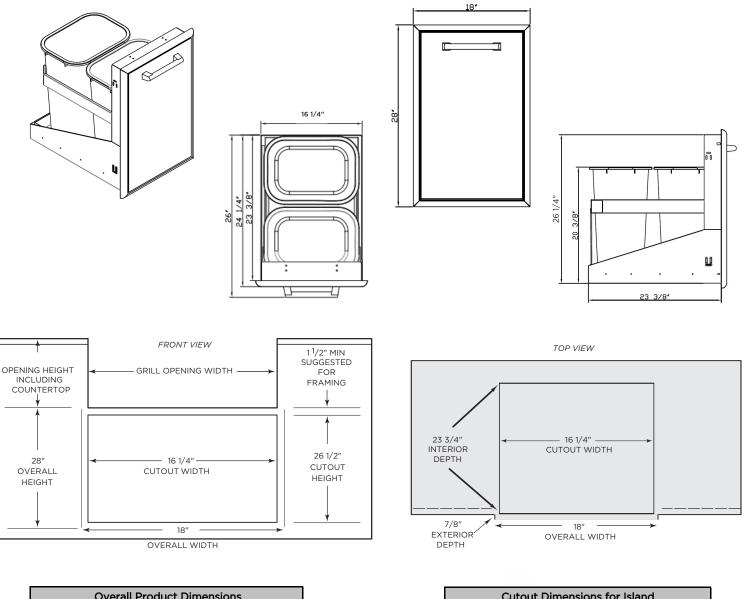

## DIMENSIONAL RENDERINGS

| Overall Product Dimensions |        |       |         |  |
|----------------------------|--------|-------|---------|--|
| Model No.                  | Height | Width | Depth   |  |
| C3-FBTRC                   | 28″    | 18″   | 26 1/2" |  |

| Cutout Dimensions for Island |         |         |         |  |
|------------------------------|---------|---------|---------|--|
| Model No.                    | Height  | Width   | Depth   |  |
| C3-FBTRC                     | 26 1/4″ | 16 1/4″ | 23 3/4" |  |