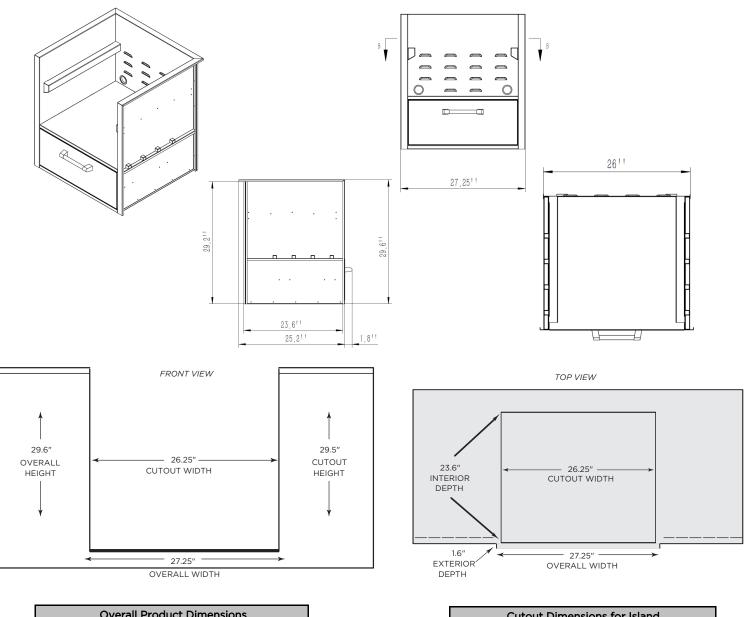

## **DIMENSIONAL RENDERINGS**

| Overall Product Dimensions |        |        |       |  |
|----------------------------|--------|--------|-------|--|
| Model No.                  | Height | Width  | Depth |  |
| C3SLV                      | 29.6″  | 27.25″ | 25.2″ |  |

| Cutout Dimensions for Island |        |        |       |  |
|------------------------------|--------|--------|-------|--|
| Model No.                    | Height | Width  | Depth |  |
| C3SLV                        | 29.5″  | 26.25″ | 24″   |  |

## Install Notes:

- ✓ For use with the Coyote C1PB Power Burner and C1CHCS Asado Cooker.
- ✓ Sleeve can be used for installations in combustible construction. Please follow combustible clearance requirements in the appliance owners manual.
- ✓ Drawer Interior Dimensions: 23"W x 24"D x 8.75"H
- ✓ These specs are accurate but we always suggest having the product physically on site to ensure full understanding of how this product will coordinate with your build.