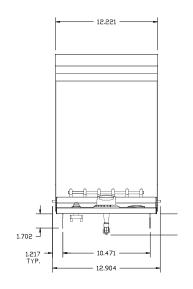

# **DROP-IN SIDE BURNER**

### 12 inch side burner

Note: For detailed installation guide, refer to product manual







Box Dimensions 16 x 25 x 10 (inches) Shipping Weight 21 lbs

### **Specifications**

| GENERAL                   | Model DROP-IN SIDE BURNER SKU DHSB1D-C                                                                     |
|---------------------------|------------------------------------------------------------------------------------------------------------|
| POWER<br>REQUIREMENTS     | Electrical Supply 1.5 VDC Battery operated                                                                 |
| GAS<br>REQUIREMENTS       | Natural Gas or Liquid Propane<br>Gas Supply 3/4" ID line<br>Gas Inlet 1/2" NPT female<br>Total BTU 13,5000 |
| CLEARANCE<br>REQUIREMENTS | Requires Minimum 12" all around  Non-Combustible Enclosure Only                                            |
| CUTOUT<br>DI