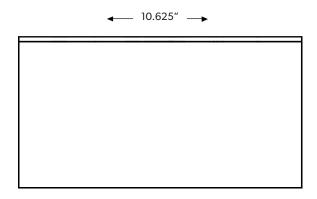

### **Specifications**

| GENERAL                   | Model DROP-IN SIDE BURNER SKU DHSB1D-C                                                                     |
|---------------------------|------------------------------------------------------------------------------------------------------------|
| POWER<br>REQUIREMENTS     | Electrical Supply 1.5 VDC Battery operated                                                                 |
| GAS<br>REQUIREMENTS       | Natural Gas or Liquid Propane<br>Gas Supply 3/4" ID line<br>Gas Inlet 1/2" NPT female<br>Total BTU 13,5000 |
| CLEARANCE<br>REQUIREMENTS | Requires Minimum 12" all around  Non-Combustible Enclosure Only                                            |
| CUTOUT<br>DIMENSIONS      | Opening Width 10.625 inch Opening Height N/A Opening Depth 16.25 inch                                      |