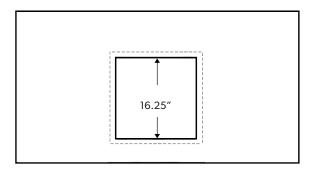

### **Specifications**

| GENERAL                   | Model DROP-IN SIDE BURNER SKU DHSB1D-C                                                                     |
|---------------------------|------------------------------------------------------------------------------------------------------------|
| POWER<br>REQUIREMENTS     | Electrical Supply 1.5 VDC Battery operated                                                                 |
| GAS<br>REQUIREMENTS       | Natural Gas or Liquid Propane<br>Gas Supply 3/4" ID line<br>Gas Inlet 1/2" NPT female<br>Total BTU 13,5000 |
| CLEARANCE<br>REQUIREMENTS | Requires Minimum 12" all around  Non-Combustible Enclosure Only                                            |
| CUTOUT<br>DIMENSIONS      | Opening Width 10.625 inch Opening Height N/A Opening Depth 16.25 inch                                      |

#### **Face View**

**Top View** 