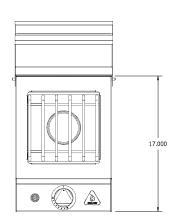

### 12 inch side burner

Note: For detailed installation guide, refer to product manual

Box Dimensions 16 x 25 x 10 (inches) Shipping Weight 21 lbs