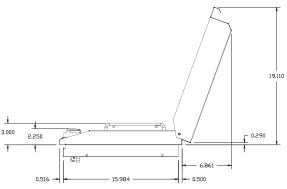

# **DROP-IN SIDE BURNER**

### 12 inch side burner

Note: For detailed installation guide, refer to product manual







Box Dimensions 16 x 25 x 10 (inches) Shipping Weight 21 lbs

### **Specifications**

| GENERAL                   | Model DROP-IN SIDE BURNER SKU DHSB1D-C                                                                     |
|---------------------------|------------------------------------------------------------------------------------------------------------|
| POWER<br>REQUIREMENTS     | Electrical Supply 1.5 VDC Battery operated                                                                 |
| GAS<br>REQUIREMENTS       | Natural Gas or Liquid Propane<br>Gas Supply 3/4" ID line<br>Gas Inlet 1/2" NPT female<br>Total BTU 13,5000 |
| CLEARANCE<br>REQUIREMENTS | Requires Minimum 12" all around  Non-Combustible Enclosure Only                                            |
| CUTOUT<br>DIME