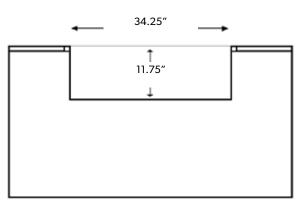

## **Specifications**

| GENERAL      | Model C SERIES 36                                                       |
|--------------|-------------------------------------------------------------------------|
|              | SKU TEBQ36G-C/TEBQ36R-C/TEBQ36RS-C                                      |
| POWER        | Electrical Supply 120V, 60Hz, 4A                                        |
| REQUIREMENTS | Electrical Service 15 amp dedicated circuit<br>Power Cord Length 5 feet |
|              | Receptacle 3 prong grounding plug                                       |
| GAS          | Natural Gas or Liquid Propane                                           |
| REQUIREMENTS | Gas Supply 3/4" ID line                                                 |
|              | Gas Inlet 1/2" NPT female                                               |
|              | <b>Total BTU</b> 75,000-89,000                                          |
| CLEARANCE    | Combustible Requires Insulating Jacket and                              |
| REQUIREMENTS | Minimum 12″ all around                                                  |
|              | Non-Combustible Minimum 2.5" from back,                                 |
|              | Minimum 6" on sides                                                     |
| ситоит       | Opening Width 34.25 inch                                                |
| DIMENSIONS   | Opening Height 11.75 inch                                               |
|              | Opening Depth 24.25 inch                                                |