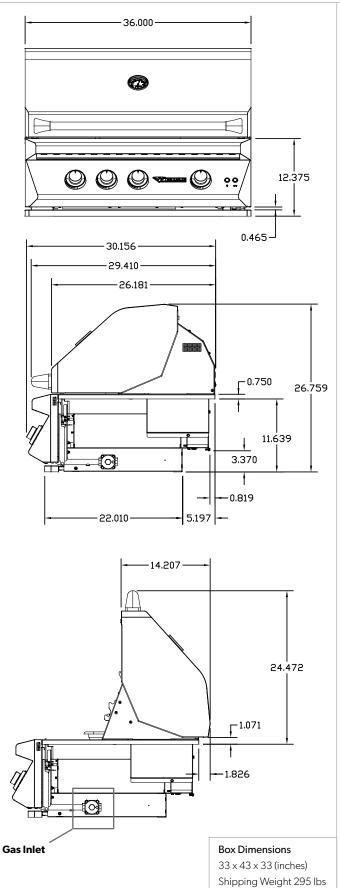

## C SERIES 36

36 inch outdoor gas grill

Note: For detailed installation guide, refer to product manual

## **Specifications**

| GENERAL      | Model C SERIES 36                                                       |
|--------------|-------------------------------------------------------------------------|
|              | SKU TEBQ36G-C/TEBQ36R-C/TEBQ36RS-C                                      |
| POWER        | Electrical Supply 120V, 60Hz, 4A                                        |
| REQUIREMENTS | Electrical Service 15 amp dedicated circuit<br>Power Cord Length 5 feet |
|              | Receptacle 3 prong grounding plug                                       |
| GAS          | Natural Gas or Liquid Propane                                           |
| REQUIREMENTS | Gas Supply 3/4" ID line                                                 |
|              | Gas Inlet 1/2" NPT female                                               |
|              | <b>Total BTU</b> 75,000-89,000                                          |
| CLEARANCE    | Combustible Requires Insulating Jacket and                              |
| REQUIREMENTS | Minimum 12″ all around                                                  |
|              | Non-Combustible Minimum 2.5" from back,                                 |
|              | Minimum 6" on sides                                                     |
| ситоит       | Opening Width 34.25 inch                                                |
| DIMENSIONS   | Opening Height 11.75 inch                                               |
|              | Opening Depth 24.25 inch                                                |