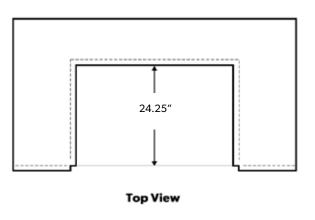

## **Specifications**

| GENERAL      | Model C SERIES 36                                                       |
|--------------|-------------------------------------------------------------------------|
|              | SKU TEBQ36G-C/TEBQ36R-C/TEBQ36RS-C                                      |
| POWER        | Electrical Supply 120V, 60Hz, 4A                                        |
| REQUIREMENTS | Electrical Service 15 amp dedicated circuit<br>Power Cord Length 5 feet |
|              | Receptacle 3 prong grounding plug                                       |
| GAS          | Natural Gas or Liquid Propane                                           |
| REQUIREMENTS | Gas Supply 3/4" ID line                                                 |
|              | Gas Inlet 1/2" NPT female                                               |
|              | <b>Total BTU</b> 75,000-89,000                                          |
| CLEARANCE    | Combustible Requires Insulating Jacket and                              |
| REQUIREMENTS | Minimum 12″ all around                                                  |
|              | Non-Combustible Minimum 2.5" from back,                                 |
|              | Minimum 6" on sides                                                     |
| ситоит       | Opening Width 34.25 inch                                                |
| DIMENSIONS   | Opening Height 11.75 inch                                               |
|              | Opening Depth 24.25 inch                                                |