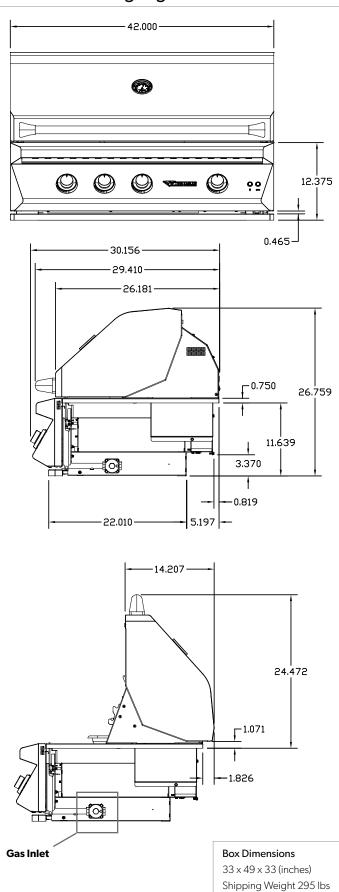

## **Specifications**

| GENERAL                   | Model C SERIES 42<br>SKU TEBQ42G-C/TEBQ42R-C/TEBQ42RS-C                                                                                 |
|---------------------------|-----------------------------------------------------------------------------------------------------------------------------------------|
| POWER<br>REQUIREMENTS     | Electrical Supply 120V, 60Hz, 4A Electrical Service 15 amp dedicated circuit Power Cord Length 5 feet Receptacle 3 prong grounding plug |
| GAS<br>REQUIREMENTS       | Natural Gas or Liquid Propane<br>Gas Supply 3/4" ID line<br>Gas Inlet 1/2" NPT female<br>Total BTU 75,000-91,000                        |
| CLEARANCE<br>REQUIREMENTS | Combustible Requires Insulating Jacket and<br>Minimum 12" all around<br>Non-Combustible Minimum 2.5" from back,<br>Minimum 6" on sides  |
| CUTOUT<br>DIMENSIONS      | Opening Width 40.25 inch Opening Height 11.75 inch Opening Depth 24.25 inch                                                             |