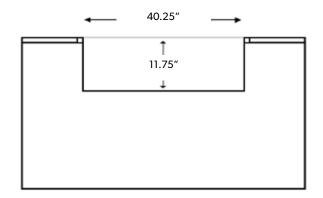

## **Specifications**

| GENERAL                   | Model C SERIES 42<br>SKU TEBQ42G-C/TEBQ42R-C/TEBQ42RS-C                                                                                 |
|---------------------------|-----------------------------------------------------------------------------------------------------------------------------------------|
| POWER<br>REQUIREMENTS     | Electrical Supply 120V, 60Hz, 4A Electrical Service 15 amp dedicated circuit Power Cord Length 5 feet Receptacle 3 prong grounding plug |
| GAS<br>REQUIREMENTS       | Natural Gas or Liquid Propane<br>Gas Supply 3/4" ID line<br>Gas Inlet 1/2" NPT female<br>Total BTU 75,000-91,000                        |
| CLEARANCE<br>REQUIREMENTS | Combustible Requires Insulating Jacket and<br>Minimum 12" all around<br>Non-Combustible Minimum 2.5" from back,<br>Minimum 6" on sides  |
| CUTOUT<br>DIMENSIONS      | Opening Width 40.25 inch Opening Height 11.75 inch Opening Depth 24.25 inch                                                             |