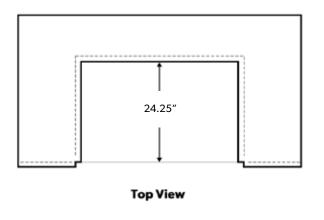

## **Specifications**

| GENERAL                   | Model C SERIES 42<br>SKU TEBQ42G-C/TEBQ42R-C/TEBQ42RS-C                                                                                 |
|---------------------------|-----------------------------------------------------------------------------------------------------------------------------------------|
| POWER<br>REQUIREMENTS     | Electrical Supply 120V, 60Hz, 4A Electrical Service 15 amp dedicated circuit Power Cord Length 5 feet Receptacle 3 prong grounding plug |
| GAS<br>REQUIREMENTS       | Natural Gas or Liquid Propane<br>Gas Supply 3/4" ID line<br>Gas Inlet 1/2" NPT female<br>Total BTU 75,000-91,000                        |
| CLEARANCE<br>REQUIREMENTS | Combustible Requires Insulating Jacket and<br>Minimum 12" all around<br>Non-Combustible Minimum 2.5" from back,<br>Minimum 6" on sides  |
| CUTOUT<br>DIMENSIONS      | Opening Width 40.25 inch Opening Height 11.75 inch Opening Depth 24.25 inch                                                             |